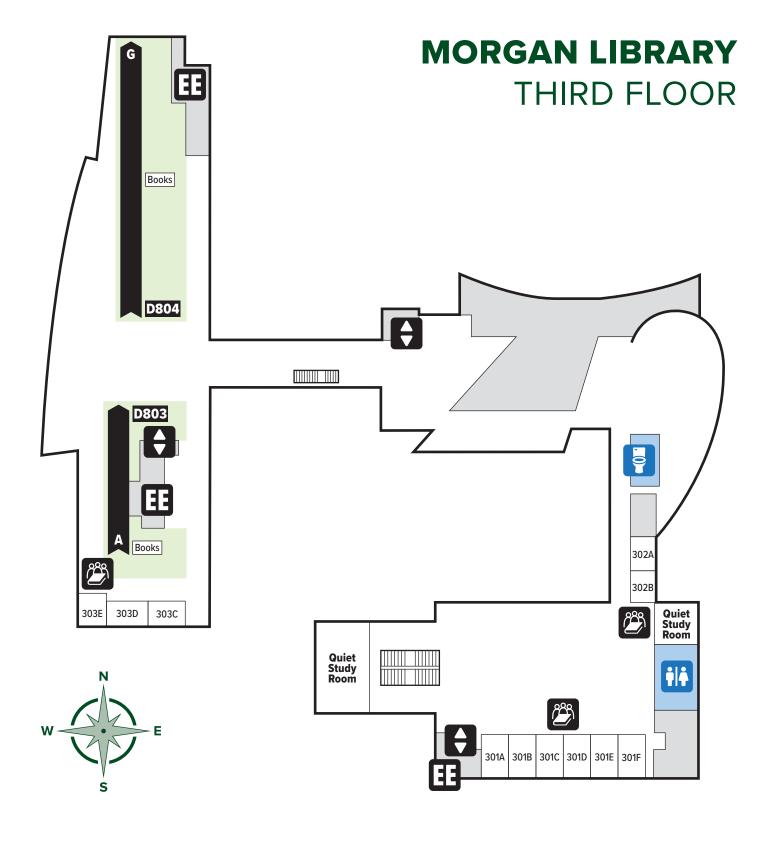

Assistive Technology Rooms

Group Study Rooms

Elevators

Library Classroom

All Gender Bathroom

**Emergency Exit** 

Video Editing Rooms

Gendered Bathroom Drop-in study spaces and open seating are available on each floor.