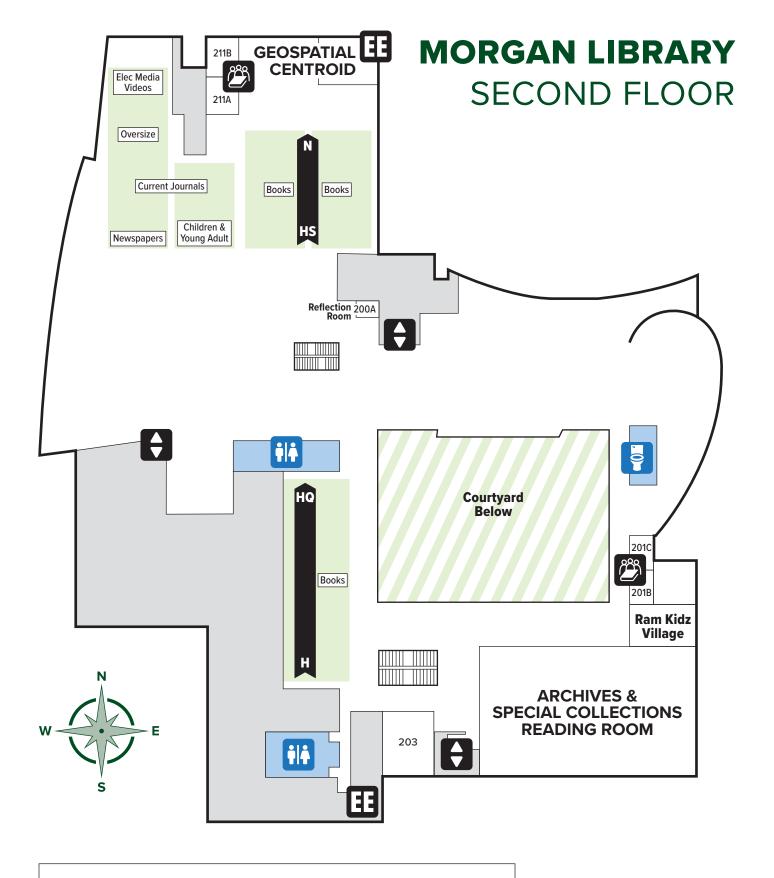

Assistive Technology Rooms

Group Study Rooms

Elevators

Library Classroom

All Gender Bathroom

**Emergency Exit** 

Video Editing Rooms

Gendered Bathroom Drop-in study spaces and open seating are available on each floor.