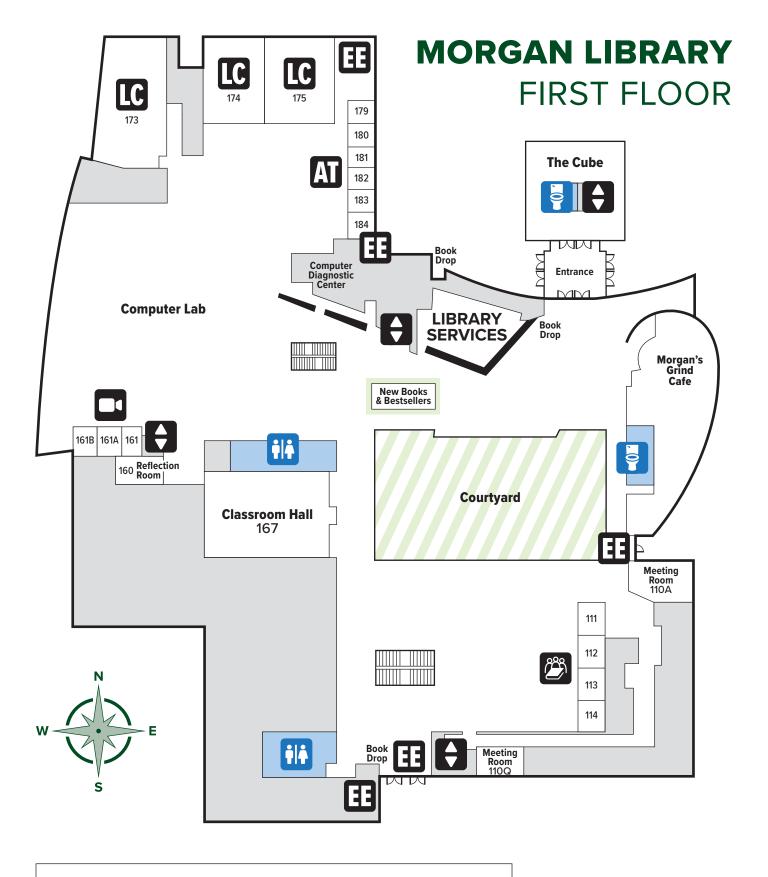

Assistive Technology Rooms

Group Study Rooms

Elevators

Library Classroom

All Gender Bathroom

**Emergency Exit** 

Video Editing Rooms

Gendered Bathroom Drop-in study spaces and open seating are available on each floor.