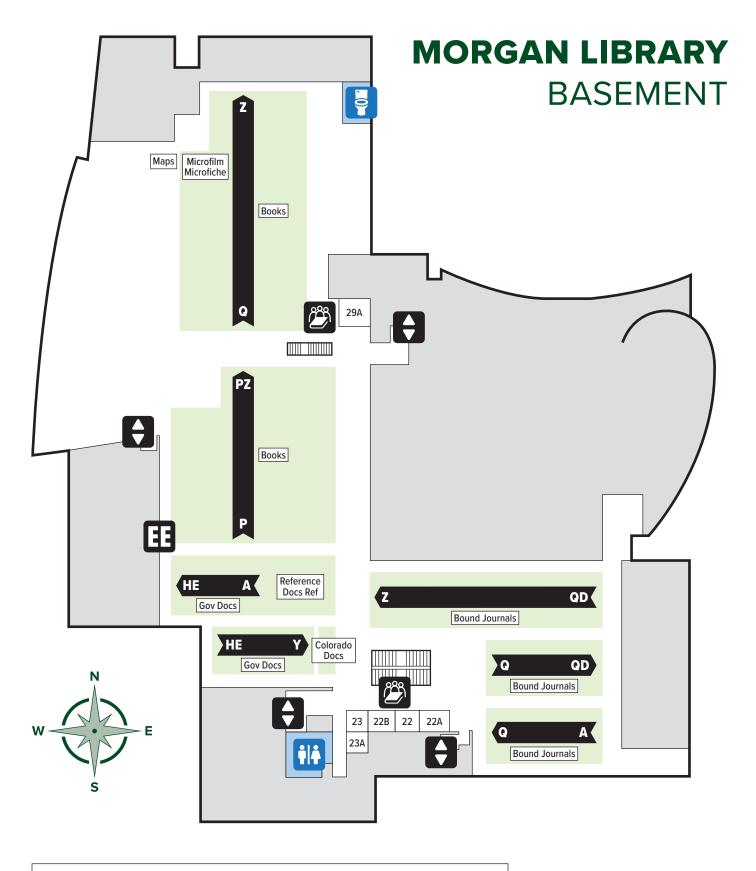

Assistive Technology Rooms

Group Study Rooms

Elevators

Library Classroom

All Gender Bathroom

**Emergency Exit** 

Video Editing Rooms

Gendered Bathroom Drop-in study spaces and open seating are available on each floor.